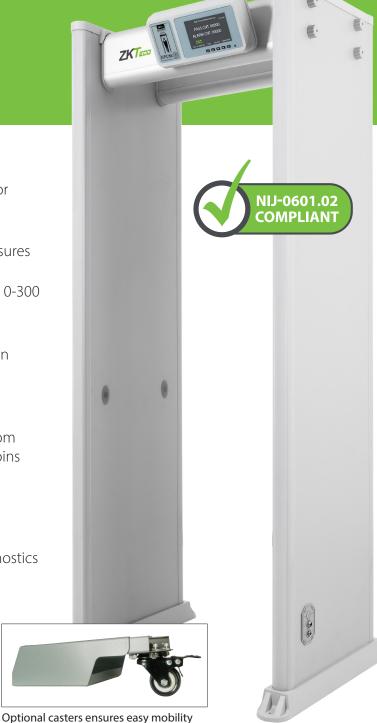

## Walk Through Metal Detector WMD433

33 Zones Standard

## **Features**

- Program modes for either 1-zone, 6-zone, 11-zone or 33-zone detection
- Detects up to thirty three (33) over-lapping zones.
- Simple installation & operation. Optional casters ensures easy mobility.
- Sensitivity for each zone is adjustable in increments 0-300
- 7 inch (178 mm) LCD screen
- Infrared remote control
- Supports TCP/IP (and optional Wi-Fi) communication
- Sound & LED alarms located on both sides clearly indicate precisely where metal is detected.
- Automatically counts people and alarms
- Distinguishes between dangerous metal objects from harmless objects including wristwatch, belts and coins
- Secure operation. Only authorized personnel can access the control panel.
- Easy assembly: Ships with only 2 pieces, cables and 8 screws. Simple to follow instructions.
- No need for manual calibration. Unit runs self-diagnostics and re-calibrates with each power-on
- Completely safe to operate and walk through.
  Harmless to heart pacemaker, pregnant women, magnetic storage media, etc.
- Durable fire-retardant construction
- Modular design makes parts replacement and maintenance simple and easy.
- 4-8 hours backup battery (optional)

## Specifications

| <u>Specifications</u>         |                                                                          |
|-------------------------------|--------------------------------------------------------------------------|
| Power Supply                  | 100-240V                                                                 |
| Weatherproof Rating           | IP65                                                                     |
| Working Temperature           | -4 F to 122 F (-20° to +50° C)                                           |
| Working Frequency             | 4-8 kHz                                                                  |
| Standard External Size        | 87(H) x 37(W) x 30(D) inches (2220(H) x 930(W) x 760(D) millimeters)     |
| Standard Internal Size        | 79(H) x 30(W) x 30(D) inches (2010(H) X 760(W)X 760(D) millimeters)      |
| Pack age Size for Door Panels | 91 x 13 x 32 inches (2300 X 335 X 800 millimeters) stored in one package |
| Gross W eight                 | 155 lbs (70 kg)                                                          |
| Sensitivity                   | 500 levels                                                               |
| Screen                        | 7 inches touch color screen                                              |
| Network                       | Standard                                                                 |
| Running Power                 | 20w                                                                      |
| Universal wheel               | In USA this is standard                                                  |
| WIFI                          | Optional                                                                 |
| APP                           | Standard                                                                 |
| Remote control                | Standard                                                                 |
| Ring Tone adjustable          | Standard                                                                 |
| Application scenario setting  | 50 application programs                                                  |
| Alarm log                     | Standard                                                                 |
|                               |                                                                          |