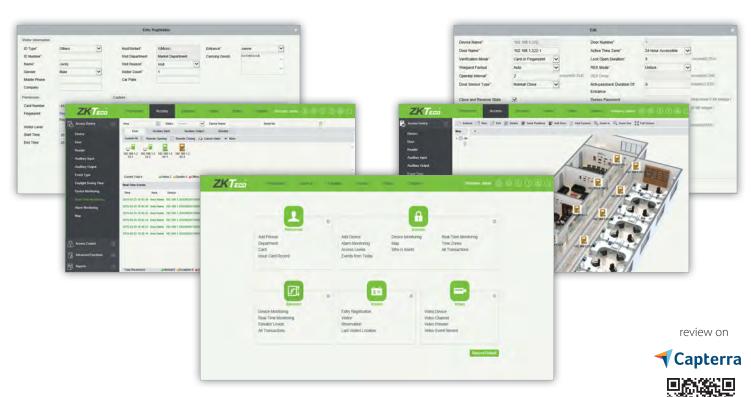

ZKBioSecurity3.0 is the ultimate "All in One" web based security platform.

It contains four integrated modules: **Access Control, Video Integration, Elevator Control** and **Visitor Management.** 

With an optimized system architecture designed for high level biometric identification and a modern user-friendly UI, ZKBioSecurity3.0 provides the most advanced solution for a whole new user experience.

## **FUNCTION DETAILS:**

- · ZKBioSecurity supports only C3 Pro & inBio Pro panels
- All-In-One solution (Access Control, Video Integration, Elevator Control and Visitor Management)
- Supports up to 8,000 doors (Multi-Server) and 2,000 doors (Single Server)
- Advanced Access Control Functions (inc. Zone Control + Who's inside)
- Global Anti-Passback and Linkage
- Video Software Integration with C2P (Milestone, OnSSI, Mirasys) and Arteco
- · Video Camera Integration with Hikvision and Dahua
- · Automatic Data Backup
- · Alarms and Events Email Notifications
- System Log Monitoring