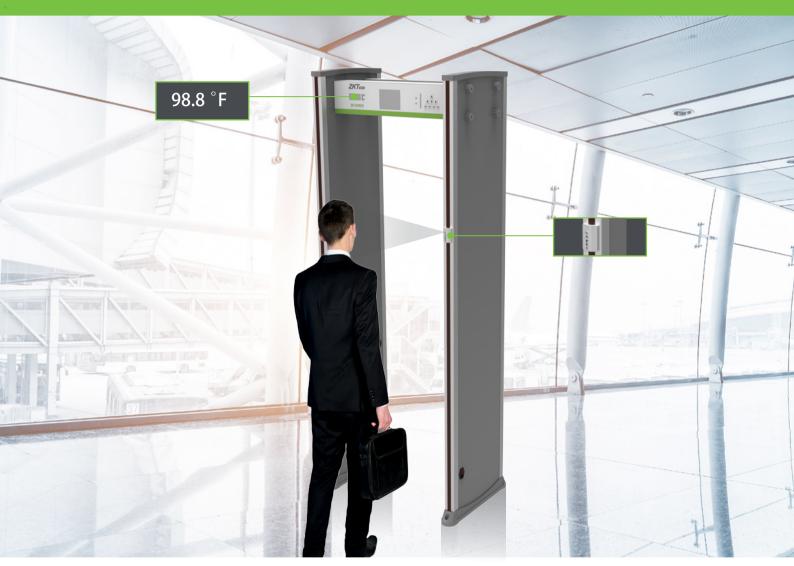

## Walk Through Metal Detector + Body Temperature Detection WMD318+

The WMD318+ Walk Through Metal Detector has a body-temperature sensor to detect unacceptable body-temperature and alerts users and security personnel so they can take appropriate action, accordingly.

WMD318+ provides convenient & rapid metal detection for high foot traffic areas. Users simply position their forehead or wrist 6 inches away from body-temperature sensor. If the person walking through has a body temperature exceeding the user-defined setting, an audio & visual alarm will be triggered. WMD318+ can help detect unacceptable body-temperature in schools, airports, commercial office buildings, retail locations, and other public areas.