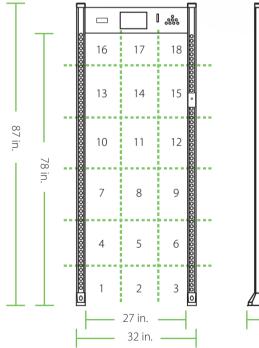

## **Specifications**

| Power supply                                 | AC100 V~240V                          |
|----------------------------------------------|---------------------------------------|
| Working temperature                          | -68°F ~+122°F                         |
| Working frequency                            | 4KHz~8KHz                             |
| Standard external size                       | 27.28 ft (H)X 2.7 ft (W)X 1.9 ft (D)  |
| Standard internal size                       | 6.52 ft (H)X 2.3 ft (W)X 1.9 ft (D)   |
| Package Dimensions                           | 7.58 ft (H)X 1.15 ft (W)X 2.18 ft (D) |
| Gross weight                                 | 143 lbs                               |
| Temperature sensor type                      | IR temperature sensor                 |
| Temperature measurement time                 | ≤1s                                   |
| Temperature measurement point                | Forehead or wrist                     |
| Best temperature measurement distance        | 6 inches                              |
| Height of temperature sensor                 | 5 feet (customizable)                 |
| Tolerance of temperature measurement         | ± 0.9 °F                              |
| Measuring range                              | 86°F - 113°F                          |
| Interval between two temperature measurement | 2s                                    |
|                                              |                                       |

## **Dimensions**